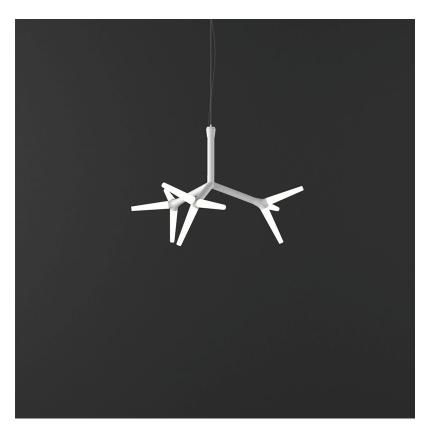

## **SPARKS 3 SUSPENSION**

### GENERAL

| Series: Sparks                                                |
|---------------------------------------------------------------|
| Subseries: Sparks 3                                           |
| Brand: Quasar                                                 |
| Division: Design                                              |
| Mounting Type: Suspension                                     |
| Mounting Location: Ceiling                                    |
| Subcategory: Ambient                                          |
| PHYSICAL                                                      |
| Shape: Abstract                                               |
| Diameter (mm): 780                                            |
| Diameter (in): 30 <sup>11</sup> / <sub>16</sub>               |
| Height (mm): 520                                              |
| Height (in): 20 $\frac{1}{2}$                                 |
| Max. Overall Height (mm): 2520                                |
| Max. Overall Height (in): 99 $^3\!\!\!\!\!\!^{}_{16}$         |
| Light Distribution: Omnidirectional                           |
| Weight (kg): 5                                                |
| Weight (lbs): 11.02                                           |
| Fixture Finish: WHI / PAL                                     |
| Fixture Material: Metal                                       |
| Cable Details: 2000mm Cable                                   |
| ELECTRICAL                                                    |
| Lamp Type: LED                                                |
| Input Wattage (W): 13.8                                       |
| Total Output Wattage (W): 9.6                                 |
| Dimming: Non-Dimming / Phase Dimming (120vac Only)            |
| Driver Included: Yes                                          |
| Driver Location: Integrated                                   |
| Driver Type: Constant Voltage - Universal                     |
| Driver Class: Class 2                                         |
| Input Voltage (V): 120 - 277                                  |
| Output Voltage (V): 24                                        |
| Upon Request: (Not included - see components) Remote: 0-10Vdc |