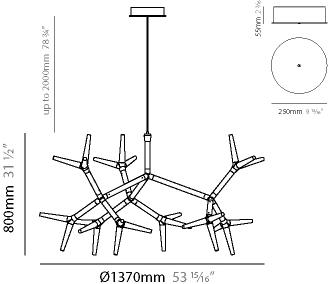

### GENERAL

| Series: Sparks                                  |
|-------------------------------------------------|
| Subseries: Sparks 9                             |
| Brand: Quasar                                   |
| Division: Design                                |
| Mounting Type: Suspension                       |
| Mounting Location: Ceiling                      |
| Subcategory: Ambient                            |
| PHYSICAL                                        |
| Shape: Abstract                                 |
| Diameter (mm): 1370                             |
| Diameter (in): 53 <sup>15</sup> / <sub>16</sub> |
| Height (mm): 800                                |
| Height (in): 31 $\frac{1}{2}$                   |
| Max. Overall Height (mm): 2800                  |
| Max. Overall Height (in): 110 1/4               |
| Light Distribution: Omnidirectional             |
| Weight (kg): 10                                 |
| Weight (lbs): 22.05                             |
| Fixture Finish: WHI / PAL                       |
| Fixture Material: Metal                         |
| Cable Details: 2000mm Cable                     |
| ELECTRICAL                                      |
| Lamp Type: LED                                  |
| Input Wattage (W): 41.4                         |
|                                                 |