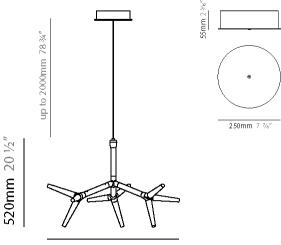

### GENERAL

| Series: Sparks                                                |
|---------------------------------------------------------------|
| Subseries: Sparks 3                                           |
| Brand: Quasar                                                 |
| Division: Design                                              |
| Mounting Type: Suspension                                     |
| Mounting Location: Ceiling                                    |
| Subcategory: Ambient                                          |
| PHYSICAL                                                      |
| Shape: Abstract                                               |
| Diameter (mm): 780                                            |
| Diameter (in): 30 <sup>11</sup> / <sub>16</sub>               |
| Height (mm): 520                                              |
| Height (in): 20 $\frac{1}{2}$                                 |
| Max. Overall Height (mm): 2520                                |
| Max. Overall Height (in): 99 $^3\!\!\!\!\!\!^{}_{16}$         |
| Light Distribution: Omnidirectional                           |
| Weight (kg): 5                                                |
| Weight (lbs): 11.02                                           |
| Fixture Finish: WHI / PAL                                     |
| Fixture Material: Metal                                       |
| Cable Details: 2000mm Cable                                   |
| ELECTRICAL                                                    |
| Lamp Type: LED                                                |
| Input Wattage (W): 13.8                                       |
| Total Output Wattage (W): 9.6                                 |
| Dimming: Non-Dimming / Phase Dimming (120vac Only)            |
| Driver Included: Yes                                          |
| Driver Location: Integrated                                   |
| Driver Type: Constant Voltage - Universal                     |
| Driver Class: Class 2                                         |
| Input Voltage (V): 120 - 277                                  |
| Output Voltage (V): 24                                        |
| Upon Request: (Not included - see components) Remote: 0-10Vdc |

PROJECT TYPE SPECIFIER QUANTITY DATE

Ø780mm 30 11/16"

D

Zaneen Group Inc. © 2024, T 1800-388-3382, F 416-247-9319, www.zaneen.com

Available for International specifications by adding 'INT' at the end of the existing Model #. For assistance on 'custom' specifications, contact zteam@zaneen.com.