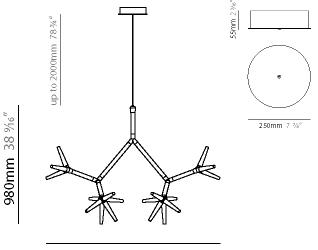

### GENERAL

| Series: Sparks<br>Subseries: Sparks 6<br>Brand: Quasar<br>Division: Design<br>Mounting Type: Suspension<br>Mounting Location: Ceiling<br>Subcategory: Ambient<br><b>PHYSICAL</b><br>Shape: Abstract<br>Length (mm): 1300<br>Length (in): 51 $\frac{1}{1_{6}}$<br>Width (mm): 730<br>Width (in): 28 $\frac{1}{4}$<br>Height (mm): 980<br>Height (in): 38 $\frac{1}{1_{6}}$<br>Max. Overall Height (mm): 2980<br>Max. Overall Height (in): 117 $\frac{5}{1_{6}}$<br>Light Distribution: Omnidirectional<br>Weight (kg): 7<br>Weight (kg): 7<br>Weight (lbs): 15.43<br>Fixture Finish: WH / PAL<br>Fixture Material: Metal<br>Cable Details: 2000mm Cable<br><b>ELECTRICAL</b><br>Lamp Type: LED<br>Input Wattage (W): 27.6<br>Total Output Wattage (W): 19.2<br>Dimming: Non-Dimming / Phase Dimming (120vac Only)<br>Driver Included: Yes<br>Driver Location: Integrated<br>Driver Class: Class 2<br>Input Voltage (V): 120 - 277<br>Output Voltage (V): 24<br>Upon Request: (Not included - see components) Remote: 0-10Vdc |                                                               |  |
|-----------------------------------------------------------------------------------------------------------------------------------------------------------------------------------------------------------------------------------------------------------------------------------------------------------------------------------------------------------------------------------------------------------------------------------------------------------------------------------------------------------------------------------------------------------------------------------------------------------------------------------------------------------------------------------------------------------------------------------------------------------------------------------------------------------------------------------------------------------------------------------------------------------------------------------------------------------------------------------------------------------------------------|---------------------------------------------------------------|--|
| Brand: QuasarDivision: DesignMounting Type: SuspensionMounting Location: CeilingSubcategory: AmbientPHYSICALShape: AbstractLength (mm): 1300Length (in): 51 $\frac{3}{1_{16}}$ Width (mm): 730Width (in): 28 $\frac{3}{4}$ Height (mm): 980Height (in): 38 $\frac{9}{1_{56}}$ Max. Overall Height (mm): 2980Max. Overall Height (in): 117 $\frac{5}{1_{15}}$ Light Distribution: OmnidirectionalWeight (kg): 7Weight (kg): 55.43Fixture Finish: WHI / PALFixture Material: MetalCable Details: 2000mm CableELECTRICALLamp Type: LEDInput Wattage (W): 27.6Total Output Wattage (W): 19.2Dimming: Non-Dimming / Phase Dimming (120vac Only)Driver Included: YesDriver Location: IntegratedDriver Type: Constant Voltage - UniversalDriver Class: Class 2Input Voltage (V): 24                                                                                                                                                                                                                                                | Series: Sparks                                                |  |
| Division: Design<br>Mounting Type: Suspension<br>Mounting Location: Ceiling<br>Subcategory: Ambient<br>PHYSICAL<br>Shape: Abstract<br>Length (mm): 1300<br>Length (in): 51 $\frac{3}{1_{16}}$<br>Width (mm): 730<br>Width (in): 28 $\frac{3}{4}$<br>Height (mm): 980<br>Height (in): 38 $\frac{3}{1_{16}}$<br>Max. Overall Height (mm): 2980<br>Max. Overall Height (in): 117 $\frac{5}{1_{16}}$<br>Light Distribution: Omnidirectional<br>Weight (kg): 7<br>Weight (kg): 7<br>Weight (lbs): 15.43<br>Fixture Finish: WHI / PAL<br>Fixture Finish: WHI / PAL<br>Fixture Finish: WHI / PAL<br>ELECTRICAL<br>Lamp Type: LED<br>Input Wattage (W): 27.6<br>Total Output Wattage (W): 19.2<br>Dimming: Non-Dimming / Phase Dimming (120vac Only)<br>Driver Included: Yes<br>Driver Location: Integrated<br>Driver Type: Constant Voltage - Universal<br>Driver Class: Class 2<br>Input Voltage (V): 24                                                                                                                          | Subseries: Sparks 6                                           |  |
| Mounting Type: SuspensionMounting Location: CeilingSubcategory: AmbientPHYSICALShape: AbstractLength (mm): 1300Length (in): $51\frac{7}{46}$ Width (mm): 730Width (in): $28\frac{3}{4}$ Height (mm): 980Height (in): $38\frac{7}{46}$ Max. Overall Height (mm): 2980Max. Overall Height (in): $117\frac{5}{46}$ Light Distribution: OmnidirectionalWeight (kg): 7Weight (kg): 7Weight (lb): 15.43Fixture Finish: WHI / PALFixture Finish: WHI / PALFixture Guerial: MetalCable Details: 2000mm CableELECTRICALLamp Type: LEDInput Wattage (W): 27.6Total Output Wattage (W): 19.2Dimming: Non-Dimming / Phase Dimming (120vac Only)Driver Included: YesDriver Location: IntegratedDriver Type: Constant Voltage - UniversalDriver Class: Class 2Input Voltage (V): 120 - 277Output Voltage (V): 24                                                                                                                                                                                                                          | Brand: Quasar                                                 |  |
| Mounting Location: CeilingSubcategory: AmbientPHYSICALShape: AbstractLength (mm): 1300Length (in): 51 $\frac{3}{1_{6}}$ Width (mm): 730Width (in): 28 $\frac{3}{4}$ Height (mm): 980Height (in): 38 $\frac{3}{1_{6}}$ Max. Overall Height (mm): 2980Max. Overall Height (in): 117 $\frac{5}{1_{16}}$ Light Distribution: OmnidirectionalWeight (kg): 7Weight (kg): 7Weight (lbs): 15.43Fixture Finish: WHI / PALFixture Finish: WHI / PALFixture Material: MetalCable Details: 2000mm CableELECTRICALLamp Type: LEDInput Wattage (W): 27.6Total Output Wattage (W): 19.2Dimming: Non-Dimming / Phase Dimming (120vac Only)Driver Included: YesDriver Location: IntegratedDriver Type: Constant Voltage - UniversalDriver Class: Class 2Input Voltage (V): 120 - 277Output Voltage (V): 24                                                                                                                                                                                                                                   | Division: Design                                              |  |
| Subcategory: Ambient<br>PHYSICAL<br>Shape: Abstract<br>Length (mm): 1300<br>Length (in): $51\frac{3}{1_{6}}$<br>Width (mm): 730<br>Width (in): $28\frac{3}{4}$<br>Height (mm): 980<br>Height (in): $38\frac{3}{1_{5}}$<br>Max. Overall Height (mm): 2980<br>Max. Overall Height (in): $117\frac{5}{1_{16}}$<br>Light Distribution: Omnidirectional<br>Weight (kg): 7<br>Weight (kg): 7<br>Weight (lbs): 15.43<br>Fixture Finish: WHI / PAL<br>Fixture Finish: WHI / PAL<br>Fixture Material: Metal<br>Cable Details: 2000mm Cable<br>ELECTRICAL<br>Lamp Type: LED<br>Input Wattage (W): 27.6<br>Total Output Wattage (W): 19.2<br>Dimming: Non-Dimming / Phase Dimming (120vac Only)<br>Driver Included: Yes<br>Driver Location: Integrated<br>Driver Type: Constant Voltage - Universal<br>Driver Class: Class 2<br>Input Voltage (V): 24                                                                                                                                                                                  | Mounting Type: Suspension                                     |  |
| PHYSICALShape: AbstractLength (mm): 1300Length (in): 51 $\frac{3}{1_{16}}$ Width (mm): 730Width (in): 28 $\frac{3}{4}$ Height (mm): 980Height (in): 38 $\frac{3}{1_{16}}$ Max. Overall Height (mm): 2980Max. Overall Height (in): 117 $\frac{5}{1_{16}}$ Light Distribution: OmnidirectionalWeight (kg): 7Weight (kg): 7Weight (lbs): 15.43Fixture Finish: WHI / PALFixture Material: MetalCable Details: 2000mm CableELECTRICALLamp Type: LEDInput Wattage (W): 27.6Total Output Wattage (W): 19.2Dimming: Non-Dimming / Phase Dimming (120vac Only)Driver Included: YesDriver Location: IntegratedDriver Type: Constant Voltage - UniversalDriver Class: Class 2Input Voltage (V): 120 - 277Output Voltage (V): 24                                                                                                                                                                                                                                                                                                        | Mounting Location: Ceiling                                    |  |
| Shape: Abstract<br>Length (mm): 1300<br>Length (in): 51 $\frac{3}{1_{16}}$<br>Width (mm): 730<br>Width (in): 28 $\frac{3}{4}$<br>Height (mm): 980<br>Height (in): 38 $\frac{9}{1_{16}}$<br>Max. Overall Height (mm): 2980<br>Max. Overall Height (in): 117 $\frac{5}{1_{16}}$<br>Light Distribution: Omnidirectional<br>Weight (kg): 7<br>Weight (kg): 7<br>Weight (lbs): 15.43<br>Fixture Finish: WHI / PAL<br>Fixture Material: Metal<br>Cable Details: 2000mm Cable<br><b>ELECTRICAL</b><br>Lamp Type: LED<br>Input Wattage (W): 27.6<br>Total Output Wattage (W): 19.2<br>Dimming: Non-Dimming / Phase Dimming (120vac Only)<br>Driver Included: Yes<br>Driver Location: Integrated<br>Driver Type: Constant Voltage - Universal<br>Driver Class: Class 2<br>Input Voltage (V): 120 - 277<br>Output Voltage (V): 24                                                                                                                                                                                                     | Subcategory: Ambient                                          |  |
| Length (mm): 1300<br>Length (in): 51 $\frac{3}{4_{16}}$<br>Width (mm): 730<br>Width (in): 28 $\frac{3}{4}$<br>Height (mm): 980<br>Height (in): 38 $\frac{3}{4_{16}}$<br>Max. Overall Height (mm): 2980<br>Max. Overall Height (in): 117 $\frac{3}{4_{16}}$<br>Light Distribution: Omnidirectional<br>Weight (kg): 7<br>Weight (kg): 7<br>Weight (lbs): 15.43<br>Fixture Finish: WHI / PAL<br>Fixture Material: Metal<br>Cable Details: 2000mm Cable<br><b>ELECTRICAL</b><br>Lamp Type: LED<br>Input Wattage (W): 27.6<br>Total Output Wattage (W): 19.2<br>Dimming: Non-Dimming / Phase Dimming (120vac Only)<br>Driver Included: Yes<br>Driver Location: Integrated<br>Driver Type: Constant Voltage - Universal<br>Driver Class: Class 2<br>Input Voltage (V): 24                                                                                                                                                                                                                                                         | PHYSICAL                                                      |  |
| Length (in): $51\frac{3}{4_{16}}$<br>Width (in): $28\frac{3}{4}$<br>Height (in): $28\frac{3}{4}$<br>Height (in): $38\frac{3}{4_{16}}$<br>Max. Overall Height (in): $2980$<br>Max. Overall Height (in): $2980$<br>Max. Overall Height (in): $117\frac{3}{4_{16}}$<br>Light Distribution: Omnidirectional<br>Weight (kg): 7<br>Weight (kg): 7<br>Weight (lbs): $15.43$<br>Fixture Finish: WHI / PAL<br>Fixture Material: Metal<br>Cable Details: 2000mm Cable<br><b>ELECTRICAL</b><br>Lamp Type: LED<br>Input Wattage (W): 27.6<br>Total Output Wattage (W): 19.2<br>Dimming: Non-Dimming / Phase Dimming (120vac Only)<br>Driver Included: Yes<br>Driver Location: Integrated<br>Driver Type: Constant Voltage - Universal<br>Driver Class: Class 2<br>Input Voltage (V): 120 - 277<br>Output Voltage (V): 24                                                                                                                                                                                                                | Shape: Abstract                                               |  |
| Width (mm): 730Width (mm): 730Width (in): 28 $\frac{3}{4}$ Height (mm): 980Height (in): 38 $\frac{3}{16}$ Max. Overall Height (mm): 2980Max. Overall Height (in): 117 $\frac{5}{16}$ Light Distribution: OmnidirectionalWeight (kg): 7Weight (kg): 7Weight (lbs): 15.43Fixture Finish: WHI / PALFixture Material: MetalCable Details: 2000mm Cable <b>ELECTRICAL</b> Lamp Type: LEDInput Wattage (W): 27.6Total Output Wattage (W): 19.2Dimming: Non-Dimming / Phase Dimming (120vac Only)Driver Included: YesDriver Location: IntegratedDriver Type: Constant Voltage - UniversalDriver Class: Class 2Input Voltage (V): 120 - 277Output Voltage (V): 24                                                                                                                                                                                                                                                                                                                                                                   | Length (mm): 1300                                             |  |
| Width (in): 28 <sup>3</sup> / <sub>4</sub> Height (mm): 980         Height (in): 38 <sup>9</sup> / <sub>16</sub> Max. Overall Height (mm): 2980         Max. Overall Height (in): 117 <sup>5</sup> / <sub>16</sub> Light Distribution: Omnidirectional         Weight (kg): 7         Weight (lbs): 15.43         Fixture Finish: WHI / PAL         Fixture Material: Metal         Cable Details: 2000mm Cable <b>ELECTRICAL</b> Lamp Type: LED         Input Wattage (W): 27.6         Total Output Wattage (W): 19.2         Dimming: Non-Dimming / Phase Dimming (120vac Only)         Driver Included: Yes         Driver Location: Integrated         Driver Type: Constant Voltage - Universal         Driver Class: Class 2         Input Voltage (V): 120 - 277         Output Voltage (V): 24                                                                                                                                                                                                                     | Length (in): 51 $\frac{3}{16}$                                |  |
| Height (mm): 980         Height (in): 38 % <sub>16</sub> Max. Overall Height (mm): 2980         Max. Overall Height (in): 117 % <sub>16</sub> Light Distribution: Omnidirectional         Weight (kg): 7         Weight (lbs): 15.43         Fixture Finish: WHI / PAL         Fixture Material: Metal         Cable Details: 2000mm Cable <b>ELECTRICAL</b> Lamp Type: LED         Input Wattage (W): 27.6         Total Output Wattage (W): 19.2         Dimming: Non-Dimming / Phase Dimming (120vac Only)         Driver Included: Yes         Driver Location: Integrated         Driver Type: Constant Voltage - Universal         Driver Class: Class 2         Input Voltage (V): 120 - 277         Output Voltage (V): 24                                                                                                                                                                                                                                                                                          | Width (mm): 730                                               |  |
| Height (in): 38 $\frac{9}{16}$<br>Max. Overall Height (mm): 2980<br>Max. Overall Height (in): 117 $\frac{5}{16}$<br>Light Distribution: Omnidirectional<br>Weight (kg): 7<br>Weight (kg): 15.43<br>Fixture Finish: WHI / PAL<br>Fixture Material: Metal<br>Cable Details: 2000mm Cable<br><b>ELECTRICAL</b><br>Lamp Type: LED<br>Input Wattage (W): 27.6<br>Total Output Wattage (W): 19.2<br>Dimming: Non-Dimming / Phase Dimming (120vac Only)<br>Driver Included: Yes<br>Driver Location: Integrated<br>Driver Type: Constant Voltage - Universal<br>Driver Class: Class 2<br>Input Voltage (V): 120 - 277<br>Output Voltage (V): 24                                                                                                                                                                                                                                                                                                                                                                                     | Width (in): 28 <sup>3</sup> / <sub>4</sub>                    |  |
| Height (in): 38 $\frac{9}{16}$<br>Max. Overall Height (mm): 2980<br>Max. Overall Height (in): 117 $\frac{5}{16}$<br>Light Distribution: Omnidirectional<br>Weight (kg): 7<br>Weight (kg): 15.43<br>Fixture Finish: WHI / PAL<br>Fixture Material: Metal<br>Cable Details: 2000mm Cable<br><b>ELECTRICAL</b><br>Lamp Type: LED<br>Input Wattage (W): 27.6<br>Total Output Wattage (W): 19.2<br>Dimming: Non-Dimming / Phase Dimming (120vac Only)<br>Driver Included: Yes<br>Driver Location: Integrated<br>Driver Type: Constant Voltage - Universal<br>Driver Class: Class 2<br>Input Voltage (V): 120 - 277<br>Output Voltage (V): 24                                                                                                                                                                                                                                                                                                                                                                                     | Height (mm): 980                                              |  |
| Max. Overall Height (in): 117 $\frac{5}{16}$<br>Light Distribution: Omnidirectional<br>Weight (kg): 7<br>Weight (lbs): 15.43<br>Fixture Finish: WHI / PAL<br>Fixture Material: Metal<br>Cable Details: 2000mm Cable<br><b>ELECTRICAL</b><br>Lamp Type: LED<br>Input Wattage (W): 27.6<br>Total Output Wattage (W): 19.2<br>Dimming: Non-Dimming / Phase Dimming (120vac Only)<br>Driver Included: Yes<br>Driver Location: Integrated<br>Driver Type: Constant Voltage - Universal<br>Driver Class: Class 2<br>Input Voltage (V): 120 - 277<br>Output Voltage (V): 24                                                                                                                                                                                                                                                                                                                                                                                                                                                        | Height (in): 38 %                                             |  |
| Light Distribution: Omnidirectional<br>Weight (kg): 7<br>Weight (lbs): 15.43<br>Fixture Finish: WHI / PAL<br>Fixture Material: Metal<br>Cable Details: 2000mm Cable<br><b>ELECTRICAL</b><br>Lamp Type: LED<br>Input Wattage (W): 27.6<br>Total Output Wattage (W): 19.2<br>Dimming: Non-Dimming / Phase Dimming (120vac Only)<br>Driver Included: Yes<br>Driver Location: Integrated<br>Driver Type: Constant Voltage - Universal<br>Driver Class: Class 2<br>Input Voltage (V): 120 - 277<br>Output Voltage (V): 24                                                                                                                                                                                                                                                                                                                                                                                                                                                                                                        | Max. Overall Height (mm): 2980                                |  |
| Weight (kg): 7<br>Weight (lbs): 15.43<br>Fixture Finish: WHI / PAL<br>Fixture Material: Metal<br>Cable Details: 2000mm Cable<br><b>ELECTRICAL</b><br>Lamp Type: LED<br>Input Wattage (W): 27.6<br>Total Output Wattage (W): 19.2<br>Dimming: Non-Dimming / Phase Dimming (120vac Only)<br>Driver Included: Yes<br>Driver Location: Integrated<br>Driver Type: Constant Voltage - Universal<br>Driver Class: Class 2<br>Input Voltage (V): 120 - 277<br>Output Voltage (V): 24                                                                                                                                                                                                                                                                                                                                                                                                                                                                                                                                               | Max. Overall Height (in): $117\frac{5}{16}$                   |  |
| Weight (lbs): 15.43<br>Fixture Finish: WHI / PAL<br>Fixture Material: Metal<br>Cable Details: 2000mm Cable<br>ELECTRICAL<br>Lamp Type: LED<br>Input Wattage (W): 27.6<br>Total Output Wattage (W): 19.2<br>Dimming: Non-Dimming / Phase Dimming (120vac Only)<br>Driver Included: Yes<br>Driver Location: Integrated<br>Driver Type: Constant Voltage - Universal<br>Driver Class: Class 2<br>Input Voltage (V): 120 - 277<br>Output Voltage (V): 24                                                                                                                                                                                                                                                                                                                                                                                                                                                                                                                                                                        | Light Distribution: Omnidirectional                           |  |
| Fixture Finish: WHI / PAL<br>Fixture Material: Metal<br>Cable Details: 2000mm Cable<br>ELECTRICAL<br>Lamp Type: LED<br>Input Wattage (W): 27.6<br>Total Output Wattage (W): 19.2<br>Dimming: Non-Dimming / Phase Dimming (120vac Only)<br>Driver Included: Yes<br>Driver Location: Integrated<br>Driver Type: Constant Voltage - Universal<br>Driver Class: Class 2<br>Input Voltage (V): 120 - 277<br>Output Voltage (V): 24                                                                                                                                                                                                                                                                                                                                                                                                                                                                                                                                                                                               | Weight (kg): 7                                                |  |
| Fixture Material: Metal<br>Cable Details: 2000mm Cable<br>ELECTRICAL<br>Lamp Type: LED<br>Input Wattage (W): 27.6<br>Total Output Wattage (W): 19.2<br>Dimming: Non-Dimming / Phase Dimming (120vac Only)<br>Driver Included: Yes<br>Driver Location: Integrated<br>Driver Type: Constant Voltage - Universal<br>Driver Class: Class 2<br>Input Voltage (V): 120 - 277<br>Output Voltage (V): 24                                                                                                                                                                                                                                                                                                                                                                                                                                                                                                                                                                                                                            | Weight (lbs): 15.43                                           |  |
| Cable Details: 2000mm Cable  ELECTRICAL Lamp Type: LED Input Wattage (W): 27.6 Total Output Wattage (W): 19.2 Dimming: Non-Dimming / Phase Dimming (120vac Only) Driver Included: Yes Driver Location: Integrated Driver Type: Constant Voltage - Universal Driver Class: Class 2 Input Voltage (V): 120 - 277 Output Voltage (V): 24                                                                                                                                                                                                                                                                                                                                                                                                                                                                                                                                                                                                                                                                                       | Fixture Finish: WHI / PAL                                     |  |
| ELECTRICAL<br>Lamp Type: LED<br>Input Wattage (W): 27.6<br>Total Output Wattage (W): 19.2<br>Dimming: Non-Dimming / Phase Dimming (120vac Only)<br>Driver Included: Yes<br>Driver Location: Integrated<br>Driver Type: Constant Voltage - Universal<br>Driver Class: Class 2<br>Input Voltage (V): 120 - 277<br>Output Voltage (V): 24                                                                                                                                                                                                                                                                                                                                                                                                                                                                                                                                                                                                                                                                                      | Fixture Material: Metal                                       |  |
| Lamp Type: LED<br>Input Wattage (W): 27.6<br>Total Output Wattage (W): 19.2<br>Dimming: Non-Dimming / Phase Dimming (120vac Only)<br>Driver Included: Yes<br>Driver Included: Yes<br>Driver Location: Integrated<br>Driver Class: Class 2<br>Input Voltage (V): 120 - 277<br>Output Voltage (V): 24                                                                                                                                                                                                                                                                                                                                                                                                                                                                                                                                                                                                                                                                                                                         | Cable Details: 2000mm Cable                                   |  |
| Input Wattage (W): 27.6<br>Total Output Wattage (W): 19.2<br>Dimming: Non-Dimming / Phase Dimming (120vac Only)<br>Driver Included: Yes<br>Driver Location: Integrated<br>Driver Type: Constant Voltage - Universal<br>Driver Class: Class 2<br>Input Voltage (V): 120 - 277<br>Output Voltage (V): 24                                                                                                                                                                                                                                                                                                                                                                                                                                                                                                                                                                                                                                                                                                                      | ELECTRICAL                                                    |  |
| Total Output Wattage (W): 19.2<br>Dimming: Non-Dimming / Phase Dimming (120vac Only)<br>Driver Included: Yes<br>Driver Location: Integrated<br>Driver Type: Constant Voltage - Universal<br>Driver Class: Class 2<br>Input Voltage (V): 120 - 277<br>Output Voltage (V): 24                                                                                                                                                                                                                                                                                                                                                                                                                                                                                                                                                                                                                                                                                                                                                 | Lamp Type: LED                                                |  |
| Dimming: Non-Dimming / Phase Dimming (120vac Only) Driver Included: Yes Driver Location: Integrated Driver Type: Constant Voltage - Universal Driver Class: Class 2 Input Voltage (V): 120 - 277 Output Voltage (V): 24                                                                                                                                                                                                                                                                                                                                                                                                                                                                                                                                                                                                                                                                                                                                                                                                     | Input Wattage (W): 27.6                                       |  |
| Driver Included: Yes<br>Driver Location: Integrated<br>Driver Type: Constant Voltage - Universal<br>Driver Class: Class 2<br>Input Voltage (V): 120 - 277<br>Output Voltage (V): 24                                                                                                                                                                                                                                                                                                                                                                                                                                                                                                                                                                                                                                                                                                                                                                                                                                         | Total Output Wattage (W): 19.2                                |  |
| Driver Location: Integrated<br>Driver Type: Constant Voltage - Universal<br>Driver Class: Class 2<br>Input Voltage (V): 120 - 277<br>Output Voltage (V): 24                                                                                                                                                                                                                                                                                                                                                                                                                                                                                                                                                                                                                                                                                                                                                                                                                                                                 | Dimming: Non-Dimming / Phase Dimming (120vac Only)            |  |
| Driver Type: Constant Voltage - Universal<br>Driver Class: Class 2<br>Input Voltage (V): 120 - 277<br>Output Voltage (V): 24                                                                                                                                                                                                                                                                                                                                                                                                                                                                                                                                                                                                                                                                                                                                                                                                                                                                                                | Driver Included: Yes                                          |  |
| Driver Class: Class 2<br>Input Voltage (V): 120 - 277<br>Output Voltage (V): 24                                                                                                                                                                                                                                                                                                                                                                                                                                                                                                                                                                                                                                                                                                                                                                                                                                                                                                                                             | Driver Location: Integrated                                   |  |
| Input Voltage (V): 120 - 277<br>Output Voltage (V): 24                                                                                                                                                                                                                                                                                                                                                                                                                                                                                                                                                                                                                                                                                                                                                                                                                                                                                                                                                                      | Driver Type: Constant Voltage - Universal                     |  |
| Output Voltage (V): 24                                                                                                                                                                                                                                                                                                                                                                                                                                                                                                                                                                                                                                                                                                                                                                                                                                                                                                                                                                                                      | Driver Class: Class 2                                         |  |
|                                                                                                                                                                                                                                                                                                                                                                                                                                                                                                                                                                                                                                                                                                                                                                                                                                                                                                                                                                                                                             | Input Voltage (V): 120 - 277                                  |  |
| Upon Request: (Not included - see components) Remote: 0-10Vdc                                                                                                                                                                                                                                                                                                                                                                                                                                                                                                                                                                                                                                                                                                                                                                                                                                                                                                                                                               |                                                               |  |
|                                                                                                                                                                                                                                                                                                                                                                                                                                                                                                                                                                                                                                                                                                                                                                                                                                                                                                                                                                                                                             | Upon Request: (Not included - see components) Remote: 0-10Vdc |  |