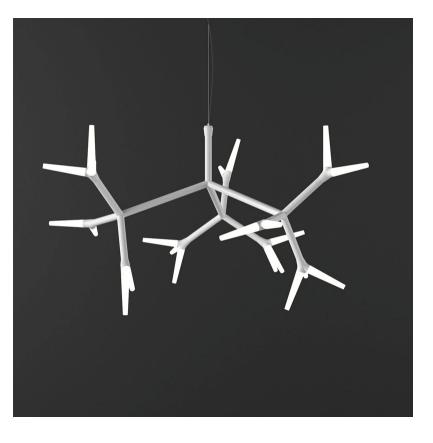

Not included - see components) Remote: 0-10Vdc dimming |
| LED                                                                   |
| Number of LEDG 0                                                      |

| Lamp Life (hrs): 50000          |  |
|---------------------------------|--|
| CRI: >90 CRI                    |  |
| Max. Delivered Lumen (lm): 3384 |  |
| Color Temperature (°K): 2700    |  |
| Number of LEDS: 9               |  |

#### OPTICAL

#### **RATINGS AND CERTIFICATIONS**

| Certified By: Certified for North American Standards |  |
|------------------------------------------------------|--|
| IP rating: IP20                                      |  |

| PROJECT   |   |
|-----------|---|
| ТҮРЕ      |   |
| SPECIFIER |   |
| QUANTITY  | _ |
| DATE      | _ |
|           |   |





Zaneen Group Inc. © 2024, T 1800-388-3382, F 416-247-9319, www.zaneen.com

Available for International specifications by adding 'INT' at the end of the existing Model #. For assistance on 'custom' specifications, contact zteam@zaneen.com.

In a constant effort to supply the best product, we reserve the right to change specifications or materials without notice. The most recent specification sheets are found at zaneen.com

Page 5/8

**SPARKS 9 SUSPENSION** 

D101690-

-----

| PROJECT   |  |  |
|-----------|--|--|
| ТҮРЕ      |  |  |
| SPECIFIER |  |  |
| QUANTITY  |  |  |
| DATE      |  |  |
|           |  |  |





### SPARKS COLOR FINISH CHART

PROJECT

| PROJECT   |  |  |  |
|-----------|--|--|--|
| TYPE      |  |  |  |
| SPECIFIER |  |  |  |
| QUANTITY  |  |  |  |
| DATE      |  |