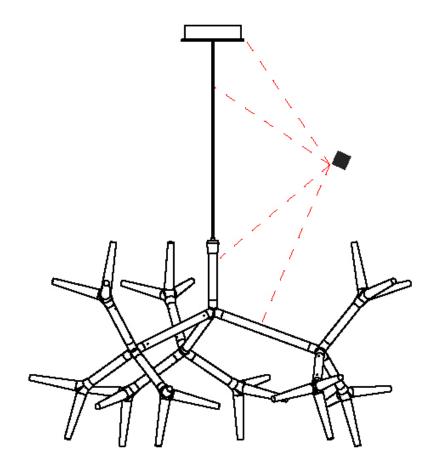

## **SPARKS 3 SUSPENSION**

### GENERAL

| Series: Sparks                                                |
|---------------------------------------------------------------|
| Subseries: Sparks 3                                           |
| Brand: Quasar                                                 |
| Division: Design                                              |
| Mounting Type: Suspension                                     |
| Mounting Location: Ceiling                                    |
| Subcategory: Ambient                                          |
| PHYSICAL                                                      |
| Shape: Abstract                                               |
| Diameter (mm): 780                                            |
| Diameter (in): 30 <sup>11</sup> / <sub>16</sub>               |
| Height (mm): 520                                              |
| Height (in): 20 $\frac{1}{2}$                                 |
| Max. Overall Height (mm): 2520                                |
| Max. Overall Height (in): 99 $^3\!\!\!\!\!\!^{}_{16}$         |
| Light Distribution: Omnidirectional                           |
| Weight (kg): 5                                                |
| Weight (lbs): 11.02                                           |
| Fixture Finish: WHI / PAL                                     |
| Fixture Material: Metal                                       |
| Cable Details: 2000mm Cable                                   |
| ELECTRICAL                                                    |
| Lamp Type: LED                                                |
| Input Wattage (W): 13.8                                       |
| Total Output Wattage (W): 9.6                                 |
| Dimming: Non-Dimming / Phase Dimming (120vac Only)            |
| Driver Included: Yes                                          |
| Driver Location: Integrated                                   |
| Driver Type: Constant Voltage - Universal                     |
| Driver Class: Class 2                                         |
| Input Voltage (V): 120 - 277                                  |
| Output Voltage (V): 24                                        |
| Upon Request: (Not included - see components) Remote: 0-10Vdc |

PROJECT TYPE SPECIFIER QUANTITY DATE

Ø780mm 30 11/16"

D

Zaneen Group Inc. © 2024, T 1800-388-3382, F 416-247-9319, www.zaneen.com

Available for International specifications by adding 'INT' at the end of the existing Model #. For assistance on 'custom' specifications, contact zteam@zaneen.com.