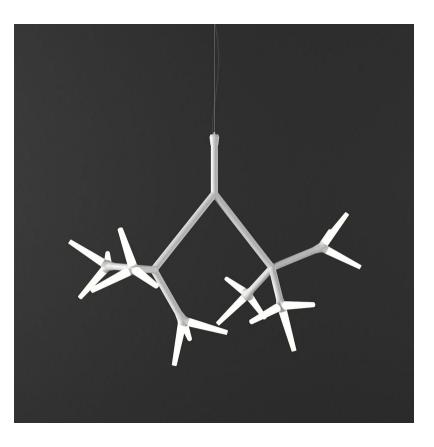

## **SPARKS 6 SUSPENSION**

\_

### GENERAL

| Series: Sparks<br>Subseries: Sparks 6<br>Brand: Quasar<br>Division: Design<br>Mounting Type: Suspension<br>Mounting Location: Ceiling<br>Subcategory: Ambient<br><b>PHYSICAL</b><br>Shape: Abstract<br>Length (mm): 1300<br>Length (in): 51 $\frac{1}{1_{6}}$<br>Width (mm): 730<br>Width (in): 28 $\frac{1}{4}$<br>Height (mm): 980<br>Height (in): 38 $\frac{1}{1_{6}}$<br>Max. Overall Height (mm): 2980<br>Max. Overall Height (in): 117 $\frac{5}{1_{6}}$<br>Light Distribution: Omnidirectional<br>Weight (kg): 7<br>Weight (kg): 7<br>Weight (lbs): 15.43<br>Fixture Finish: WH / PAL<br>Fixture Material: Metal<br>Cable Details: 2000mm Cable<br><b>ELECTRICAL</b><br>Lamp Type: LED<br>Input Wattage (W): 27.6<br>Total Output Wattage (W): 19.2<br>Dimming: Non-Dimming / Phase Dimming (120vac Only)<br>Driver Included: Yes<br>Driver Location: Integrated<br>Driver Class: Class 2<br>Input Voltage (V): 120 - 277<br>Output Voltage (V): 24<br>Upon Request: (Not included - see components) Remote: 0-10Vdc |                                                               |  |
|-----------------------------------------------------------------------------------------------------------------------------------------------------------------------------------------------------------------------------------------------------------------------------------------------------------------------------------------------------------------------------------------------------------------------------------------------------------------------------------------------------------------------------------------------------------------------------------------------------------------------------------------------------------------------------------------------------------------------------------------------------------------------------------------------------------------------------------------------------------------------------------------------------------------------------------------------------------------------------------------------------------------------------|---------------------------------------------------------------|--|
| Brand: QuasarDivision: DesignMounting Type: SuspensionMounting Location: CeilingSubcategory: AmbientPHYSICALShape: AbstractLength (mm): 1300Length (in): 51 $\frac{3}{1_{16}}$ Width (mm): 730Width (in): 28 $\frac{3}{4}$ Height (mm): 980Height (in): 38 $\frac{9}{1_{56}}$ Max. Overall Height (mm): 2980Max. Overall Height (in): 117 $\frac{5}{1_{15}}$ Light Distribution: OmnidirectionalWeight (kg): 7Weight (kg): 55.43Fixture Finish: WHI / PALFixture Material: MetalCable Details: 2000mm CableELECTRICALLamp Type: LEDInput Wattage (W): 27.6Total Output Wattage (W): 19.2Dimming: Non-Dimming / Phase Dimming (120vac Only)Driver Included: YesDriver Location: IntegratedDriver Type: Constant Voltage - UniversalDriver Class: Class 2Input Voltage (V): 24                                                                                                                                                                                                                                                | Series: Sparks                                                |  |
| Division: Design<br>Mounting Type: Suspension<br>Mounting Location: Ceiling<br>Subcategory: Ambient<br>PHYSICAL<br>Shape: Abstract<br>Length (mm): 1300<br>Length (in): 51 $\frac{3}{1_{16}}$<br>Width (mm): 730<br>Width (in): 28 $\frac{3}{4}$<br>Height (mm): 980<br>Height (in): 38 $\frac{3}{1_{16}}$<br>Max. Overall Height (mm): 2980<br>Max. Overall Height (in): 117 $\frac{5}{1_{16}}$<br>Light Distribution: Omnidirectional<br>Weight (kg): 7<br>Weight (kg): 7<br>Weight (lbs): 15.43<br>Fixture Finish: WHI / PAL<br>Fixture Finish: WHI / PAL<br>Fixture Finish: WHI / PAL<br>ELECTRICAL<br>Lamp Type: LED<br>Input Wattage (W): 27.6<br>Total Output Wattage (W): 19.2<br>Dimming: Non-Dimming / Phase Dimming (120vac Only)<br>Driver Included: Yes<br>Driver Location: Integrated<br>Driver Type: Constant Voltage - Universal<br>Driver Class: Class 2<br>Input Voltage (V): 24                                                                                                                          | Subseries: Sparks 6                                           |  |
| Mounting Type: SuspensionMounting Location: CeilingSubcategory: AmbientPHYSICALShape: AbstractLength (mm): 1300Length (in): $51\frac{7}{46}$ Width (mm): 730Width (in): $28\frac{3}{4}$ Height (mm): 980Height (in): $38\frac{7}{46}$ Max. Overall Height (mm): 2980Max. Overall Height (in): $117\frac{5}{46}$ Light Distribution: OmnidirectionalWeight (kg): 7Weight (kg): 7Weight (lb): 15.43Fixture Finish: WHI / PALFixture Finish: WHI / PALFixture Guerial: MetalCable Details: 2000mm CableELECTRICALLamp Type: LEDInput Wattage (W): 27.6Total Output Wattage (W): 19.2Dimming: Non-Dimming / Phase Dimming (120vac Only)Driver Included: YesDriver Location: IntegratedDriver Type: Constant Voltage - UniversalDriver Class: Class 2Input Voltage (V): 120 - 277Output Voltage (V): 24                                                                                                                                                                                                                          | Brand: Quasar                                                 |  |
| Mounting Location: CeilingSubcategory: AmbientPHYSICALShape: AbstractLength (mm): 1300Length (in): 51 $\frac{3}{1_{6}}$ Width (mm): 730Width (in): 28 $\frac{3}{4}$ Height (mm): 980Height (in): 38 $\frac{3}{1_{6}}$ Max. Overall Height (mm): 2980Max. Overall Height (in): 117 $\frac{5}{1_{16}}$ Light Distribution: OmnidirectionalWeight (kg): 7Weight (kg): 7Weight (lbs): 15.43Fixture Finish: WHI / PALFixture Finish: WHI / PALFixture Material: MetalCable Details: 2000mm CableELECTRICALLamp Type: LEDInput Wattage (W): 27.6Total Output Wattage (W): 19.2Dimming: Non-Dimming / Phase Dimming (120vac Only)Driver Included: YesDriver Location: IntegratedDriver Type: Constant Voltage - UniversalDriver Class: Class 2Input Voltage (V): 120 - 277Output Voltage (V): 24                                                                                                                                                                                                                                   | Division: Design                                              |  |
| Subcategory: Ambient<br>PHYSICAL<br>Shape: Abstract<br>Length (mm): 1300<br>Length (in): $51\frac{3}{1_{6}}$<br>Width (mm): 730<br>Width (in): $28\frac{3}{4}$<br>Height (mm): 980<br>Height (in): $38\frac{3}{1_{5}}$<br>Max. Overall Height (mm): 2980<br>Max. Overall Height (in): $117\frac{5}{1_{16}}$<br>Light Distribution: Omnidirectional<br>Weight (kg): 7<br>Weight (kg): 7<br>Weight (lbs): 15.43<br>Fixture Finish: WHI / PAL<br>Fixture Finish: WHI / PAL<br>Fixture Material: Metal<br>Cable Details: 2000mm Cable<br>ELECTRICAL<br>Lamp Type: LED<br>Input Wattage (W): 27.6<br>Total Output Wattage (W): 19.2<br>Dimming: Non-Dimming / Phase Dimming (120vac Only)<br>Driver Included: Yes<br>Driver Location: Integrated<br>Driver Type: Constant Voltage - Universal<br>Driver Class: Class 2<br>Input Voltage (V): 24                                                                                                                                                                                  | Mounting Type: Suspension                                     |  |
| PHYSICALShape: AbstractLength (mm): 1300Length (in): 51 $\frac{3}{1_{16}}$ Width (mm): 730Width (in): 28 $\frac{3}{4}$ Height (mm): 980Height (in): 38 $\frac{3}{1_{16}}$ Max. Overall Height (mm): 2980Max. Overall Height (in): 117 $\frac{5}{1_{16}}$ Light Distribution: OmnidirectionalWeight (kg): 7Weight (kg): 7Weight (lbs): 15.43Fixture Finish: WHI / PALFixture Material: MetalCable Details: 2000mm CableELECTRICALLamp Type: LEDInput Wattage (W): 27.6Total Output Wattage (W): 19.2Dimming: Non-Dimming / Phase Dimming (120vac Only)Driver Included: YesDriver Location: IntegratedDriver Type: Constant Voltage - UniversalDriver Class: Class 2Input Voltage (V): 120 - 277Output Voltage (V): 24                                                                                                                                                                                                                                                                                                        | Mounting Location: Ceiling                                    |  |
| Shape: Abstract<br>Length (mm): 1300<br>Length (in): 51 $\frac{3}{1_{16}}$<br>Width (mm): 730<br>Width (in): 28 $\frac{3}{4}$<br>Height (mm): 980<br>Height (in): 38 $\frac{9}{1_{16}}$<br>Max. Overall Height (mm): 2980<br>Max. Overall Height (in): 117 $\frac{5}{1_{16}}$<br>Light Distribution: Omnidirectional<br>Weight (kg): 7<br>Weight (kg): 7<br>Weight (lbs): 15.43<br>Fixture Finish: WHI / PAL<br>Fixture Material: Metal<br>Cable Details: 2000mm Cable<br><b>ELECTRICAL</b><br>Lamp Type: LED<br>Input Wattage (W): 27.6<br>Total Output Wattage (W): 19.2<br>Dimming: Non-Dimming / Phase Dimming (120vac Only)<br>Driver Included: Yes<br>Driver Location: Integrated<br>Driver Type: Constant Voltage - Universal<br>Driver Class: Class 2<br>Input Voltage (V): 120 - 277<br>Output Voltage (V): 24                                                                                                                                                                                                     | Subcategory: Ambient                                          |  |
| Length (mm): 1300<br>Length (in): 51 $\frac{3}{4_{16}}$<br>Width (mm): 730<br>Width (in): 28 $\frac{3}{4}$<br>Height (mm): 980<br>Height (in): 38 $\frac{3}{4_{16}}$<br>Max. Overall Height (mm): 2980<br>Max. Overall Height (in): 117 $\frac{3}{4_{16}}$<br>Light Distribution: Omnidirectional<br>Weight (kg): 7<br>Weight (kg): 7<br>Weight (lbs): 15.43<br>Fixture Finish: WHI / PAL<br>Fixture Material: Metal<br>Cable Details: 2000mm Cable<br><b>ELECTRICAL</b><br>Lamp Type: LED<br>Input Wattage (W): 27.6<br>Total Output Wattage (W): 19.2<br>Dimming: Non-Dimming / Phase Dimming (120vac Only)<br>Driver Included: Yes<br>Driver Location: Integrated<br>Driver Type: Constant Voltage - Universal<br>Driver Class: Class 2<br>Input Voltage (V): 24                                                                                                                                                                                                                                                         | PHYSICAL                                                      |  |
| Length (in): $51\frac{3}{4_{16}}$<br>Width (in): $28\frac{3}{4}$<br>Height (in): $28\frac{3}{4}$<br>Height (in): $38\frac{3}{4_{16}}$<br>Max. Overall Height (in): $2980$<br>Max. Overall Height (in): $2980$<br>Max. Overall Height (in): $117\frac{3}{4_{16}}$<br>Light Distribution: Omnidirectional<br>Weight (kg): 7<br>Weight (kg): 7<br>Weight (lbs): $15.43$<br>Fixture Finish: WHI / PAL<br>Fixture Material: Metal<br>Cable Details: 2000mm Cable<br><b>ELECTRICAL</b><br>Lamp Type: LED<br>Input Wattage (W): 27.6<br>Total Output Wattage (W): 19.2<br>Dimming: Non-Dimming / Phase Dimming (120vac Only)<br>Driver Included: Yes<br>Driver Location: Integrated<br>Driver Type: Constant Voltage - Universal<br>Driver Class: Class 2<br>Input Voltage (V): 120 - 277<br>Output Voltage (V): 24                                                                                                                                                                                                                | Shape: Abstract                                               |  |
| Width (mm): 730Width (mm): 730Width (in): 28 $\frac{3}{4}$ Height (mm): 980Height (in): 38 $\frac{3}{16}$ Max. Overall Height (mm): 2980Max. Overall Height (in): 117 $\frac{5}{16}$ Light Distribution: OmnidirectionalWeight (kg): 7Weight (kg): 7Weight (lbs): 15.43Fixture Finish: WHI / PALFixture Material: MetalCable Details: 2000mm Cable <b>ELECTRICAL</b> Lamp Type: LEDInput Wattage (W): 27.6Total Output Wattage (W): 19.2Dimming: Non-Dimming / Phase Dimming (120vac Only)Driver Included: YesDriver Location: IntegratedDriver Type: Constant Voltage - UniversalDriver Class: Class 2Input Voltage (V): 120 - 277Output Voltage (V): 24                                                                                                                                                                                                                                                                                                                                                                   | Length (mm): 1300                                             |  |
| Width (in): 28 <sup>3</sup> / <sub>4</sub> Height (mm): 980         Height (in): 38 <sup>9</sup> / <sub>16</sub> Max. Overall Height (mm): 2980         Max. Overall Height (in): 117 <sup>5</sup> / <sub>16</sub> Light Distribution: Omnidirectional         Weight (kg): 7         Weight (lbs): 15.43         Fixture Finish: WHI / PAL         Fixture Material: Metal         Cable Details: 2000mm Cable <b>ELECTRICAL</b> Lamp Type: LED         Input Wattage (W): 27.6         Total Output Wattage (W): 19.2         Dimming: Non-Dimming / Phase Dimming (120vac Only)         Driver Included: Yes         Driver Location: Integrated         Driver Type: Constant Voltage - Universal         Driver Class: Class 2         Input Voltage (V): 120 - 277         Output Voltage (V): 24                                                                                                                                                                                                                     | Length (in): 51 $\frac{3}{16}$                                |  |
| Height (mm): 980         Height (in): 38 % <sub>16</sub> Max. Overall Height (mm): 2980         Max. Overall Height (in): 117 % <sub>16</sub> Light Distribution: Omnidirectional         Weight (kg): 7         Weight (lbs): 15.43         Fixture Finish: WHI / PAL         Fixture Material: Metal         Cable Details: 2000mm Cable <b>ELECTRICAL</b> Lamp Type: LED         Input Wattage (W): 27.6         Total Output Wattage (W): 19.2         Dimming: Non-Dimming / Phase Dimming (120vac Only)         Driver Included: Yes         Driver Location: Integrated         Driver Type: Constant Voltage - Universal         Driver Class: Class 2         Input Voltage (V): 120 - 277         Output Voltage (V): 24                                                                                                                                                                                                                                                                                          | Width (mm): 730                                               |  |
| Height (in): 38 $\frac{9}{16}$<br>Max. Overall Height (mm): 2980<br>Max. Overall Height (in): 117 $\frac{5}{16}$<br>Light Distribution: Omnidirectional<br>Weight (kg): 7<br>Weight (kg): 15.43<br>Fixture Finish: WHI / PAL<br>Fixture Material: Metal<br>Cable Details: 2000mm Cable<br><b>ELECTRICAL</b><br>Lamp Type: LED<br>Input Wattage (W): 27.6<br>Total Output Wattage (W): 19.2<br>Dimming: Non-Dimming / Phase Dimming (120vac Only)<br>Driver Included: Yes<br>Driver Location: Integrated<br>Driver Type: Constant Voltage - Universal<br>Driver Class: Class 2<br>Input Voltage (V): 120 - 277<br>Output Voltage (V): 24                                                                                                                                                                                                                                                                                                                                                                                     | Width (in): 28 <sup>3</sup> / <sub>4</sub>                    |  |
| Height (in): 38 $\frac{9}{16}$<br>Max. Overall Height (mm): 2980<br>Max. Overall Height (in): 117 $\frac{5}{16}$<br>Light Distribution: Omnidirectional<br>Weight (kg): 7<br>Weight (kg): 15.43<br>Fixture Finish: WHI / PAL<br>Fixture Material: Metal<br>Cable Details: 2000mm Cable<br><b>ELECTRICAL</b><br>Lamp Type: LED<br>Input Wattage (W): 27.6<br>Total Output Wattage (W): 19.2<br>Dimming: Non-Dimming / Phase Dimming (120vac Only)<br>Driver Included: Yes<br>Driver Location: Integrated<br>Driver Type: Constant Voltage - Universal<br>Driver Class: Class 2<br>Input Voltage (V): 120 - 277<br>Output Voltage (V): 24                                                                                                                                                                                                                                                                                                                                                                                     | Height (mm): 980                                              |  |
| Max. Overall Height (in): 117 $\frac{5}{16}$<br>Light Distribution: Omnidirectional<br>Weight (kg): 7<br>Weight (lbs): 15.43<br>Fixture Finish: WHI / PAL<br>Fixture Material: Metal<br>Cable Details: 2000mm Cable<br><b>ELECTRICAL</b><br>Lamp Type: LED<br>Input Wattage (W): 27.6<br>Total Output Wattage (W): 19.2<br>Dimming: Non-Dimming / Phase Dimming (120vac Only)<br>Driver Included: Yes<br>Driver Location: Integrated<br>Driver Type: Constant Voltage - Universal<br>Driver Class: Class 2<br>Input Voltage (V): 120 - 277<br>Output Voltage (V): 24                                                                                                                                                                                                                                                                                                                                                                                                                                                        | Height (in): 38 %                                             |  |
| Light Distribution: Omnidirectional<br>Weight (kg): 7<br>Weight (lbs): 15.43<br>Fixture Finish: WHI / PAL<br>Fixture Material: Metal<br>Cable Details: 2000mm Cable<br><b>ELECTRICAL</b><br>Lamp Type: LED<br>Input Wattage (W): 27.6<br>Total Output Wattage (W): 19.2<br>Dimming: Non-Dimming / Phase Dimming (120vac Only)<br>Driver Included: Yes<br>Driver Location: Integrated<br>Driver Type: Constant Voltage - Universal<br>Driver Class: Class 2<br>Input Voltage (V): 120 - 277<br>Output Voltage (V): 24                                                                                                                                                                                                                                                                                                                                                                                                                                                                                                        | Max. Overall Height (mm): 2980                                |  |
| Weight (kg): 7<br>Weight (lbs): 15.43<br>Fixture Finish: WHI / PAL<br>Fixture Material: Metal<br>Cable Details: 2000mm Cable<br><b>ELECTRICAL</b><br>Lamp Type: LED<br>Input Wattage (W): 27.6<br>Total Output Wattage (W): 19.2<br>Dimming: Non-Dimming / Phase Dimming (120vac Only)<br>Driver Included: Yes<br>Driver Location: Integrated<br>Driver Type: Constant Voltage - Universal<br>Driver Class: Class 2<br>Input Voltage (V): 120 - 277<br>Output Voltage (V): 24                                                                                                                                                                                                                                                                                                                                                                                                                                                                                                                                               | Max. Overall Height (in): $117\frac{5}{16}$                   |  |
| Weight (lbs): 15.43<br>Fixture Finish: WHI / PAL<br>Fixture Material: Metal<br>Cable Details: 2000mm Cable<br>ELECTRICAL<br>Lamp Type: LED<br>Input Wattage (W): 27.6<br>Total Output Wattage (W): 19.2<br>Dimming: Non-Dimming / Phase Dimming (120vac Only)<br>Driver Included: Yes<br>Driver Location: Integrated<br>Driver Type: Constant Voltage - Universal<br>Driver Class: Class 2<br>Input Voltage (V): 120 - 277<br>Output Voltage (V): 24                                                                                                                                                                                                                                                                                                                                                                                                                                                                                                                                                                        | Light Distribution: Omnidirectional                           |  |
| Fixture Finish: WHI / PAL<br>Fixture Material: Metal<br>Cable Details: 2000mm Cable<br>ELECTRICAL<br>Lamp Type: LED<br>Input Wattage (W): 27.6<br>Total Output Wattage (W): 19.2<br>Dimming: Non-Dimming / Phase Dimming (120vac Only)<br>Driver Included: Yes<br>Driver Location: Integrated<br>Driver Type: Constant Voltage - Universal<br>Driver Class: Class 2<br>Input Voltage (V): 120 - 277<br>Output Voltage (V): 24                                                                                                                                                                                                                                                                                                                                                                                                                                                                                                                                                                                               | Weight (kg): 7                                                |  |
| Fixture Material: Metal<br>Cable Details: 2000mm Cable<br>ELECTRICAL<br>Lamp Type: LED<br>Input Wattage (W): 27.6<br>Total Output Wattage (W): 19.2<br>Dimming: Non-Dimming / Phase Dimming (120vac Only)<br>Driver Included: Yes<br>Driver Location: Integrated<br>Driver Type: Constant Voltage - Universal<br>Driver Class: Class 2<br>Input Voltage (V): 120 - 277<br>Output Voltage (V): 24                                                                                                                                                                                                                                                                                                                                                                                                                                                                                                                                                                                                                            | Weight (lbs): 15.43                                           |  |
| Cable Details: 2000mm Cable  ELECTRICAL Lamp Type: LED Input Wattage (W): 27.6 Total Output Wattage (W): 19.2 Dimming: Non-Dimming / Phase Dimming (120vac Only) Driver Included: Yes Driver Location: Integrated Driver Type: Constant Voltage - Universal Driver Class: Class 2 Input Voltage (V): 120 - 277 Output Voltage (V): 24                                                                                                                                                                                                                                                                                                                                                                                                                                                                                                                                                                                                                                                                                       | Fixture Finish: WHI / PAL                                     |  |
| ELECTRICAL<br>Lamp Type: LED<br>Input Wattage (W): 27.6<br>Total Output Wattage (W): 19.2<br>Dimming: Non-Dimming / Phase Dimming (120vac Only)<br>Driver Included: Yes<br>Driver Location: Integrated<br>Driver Type: Constant Voltage - Universal<br>Driver Class: Class 2<br>Input Voltage (V): 120 - 277<br>Output Voltage (V): 24                                                                                                                                                                                                                                                                                                                                                                                                                                                                                                                                                                                                                                                                                      | Fixture Material: Metal                                       |  |
| Lamp Type: LED<br>Input Wattage (W): 27.6<br>Total Output Wattage (W): 19.2<br>Dimming: Non-Dimming / Phase Dimming (120vac Only)<br>Driver Included: Yes<br>Driver Included: Yes<br>Driver Location: Integrated<br>Driver Class: Class 2<br>Input Voltage (V): 120 - 277<br>Output Voltage (V): 24                                                                                                                                                                                                                                                                                                                                                                                                                                                                                                                                                                                                                                                                                                                         | Cable Details: 2000mm Cable                                   |  |
| Input Wattage (W): 27.6<br>Total Output Wattage (W): 19.2<br>Dimming: Non-Dimming / Phase Dimming (120vac Only)<br>Driver Included: Yes<br>Driver Location: Integrated<br>Driver Type: Constant Voltage - Universal<br>Driver Class: Class 2<br>Input Voltage (V): 120 - 277<br>Output Voltage (V): 24                                                                                                                                                                                                                                                                                                                                                                                                                                                                                                                                                                                                                                                                                                                      | ELECTRICAL                                                    |  |
| Total Output Wattage (W): 19.2<br>Dimming: Non-Dimming / Phase Dimming (120vac Only)<br>Driver Included: Yes<br>Driver Location: Integrated<br>Driver Type: Constant Voltage - Universal<br>Driver Class: Class 2<br>Input Voltage (V): 120 - 277<br>Output Voltage (V): 24                                                                                                                                                                                                                                                                                                                                                                                                                                                                                                                                                                                                                                                                                                                                                 | Lamp Type: LED                                                |  |
| Dimming: Non-Dimming / Phase Dimming (120vac Only) Driver Included: Yes Driver Location: Integrated Driver Type: Constant Voltage - Universal Driver Class: Class 2 Input Voltage (V): 120 - 277 Output Voltage (V): 24                                                                                                                                                                                                                                                                                                                                                                                                                                                                                                                                                                                                                                                                                                                                                                                                     | Input Wattage (W): 27.6                                       |  |
| Driver Included: Yes<br>Driver Location: Integrated<br>Driver Type: Constant Voltage - Universal<br>Driver Class: Class 2<br>Input Voltage (V): 120 - 277<br>Output Voltage (V): 24                                                                                                                                                                                                                                                                                                                                                                                                                                                                                                                                                                                                                                                                                                                                                                                                                                         | Total Output Wattage (W): 19.2                                |  |
| Driver Location: Integrated<br>Driver Type: Constant Voltage - Universal<br>Driver Class: Class 2<br>Input Voltage (V): 120 - 277<br>Output Voltage (V): 24                                                                                                                                                                                                                                                                                                                                                                                                                                                                                                                                                                                                                                                                                                                                                                                                                                                                 | Dimming: Non-Dimming / Phase Dimming (120vac Only)            |  |
| Driver Type: Constant Voltage - Universal<br>Driver Class: Class 2<br>Input Voltage (V): 120 - 277<br>Output Voltage (V): 24                                                                                                                                                                                                                                                                                                                                                                                                                                                                                                                                                                                                                                                                                                                                                                                                                                                                                                | Driver Included: Yes                                          |  |
| Driver Class: Class 2<br>Input Voltage (V): 120 - 277<br>Output Voltage (V): 24                                                                                                                                                                                                                                                                                                                                                                                                                                                                                                                                                                                                                                                                                                                                                                                                                                                                                                                                             | Driver Location: Integrated                                   |  |
| Input Voltage (V): 120 - 277<br>Output Voltage (V): 24                                                                                                                                                                                                                                                                                                                                                                                                                                                                                                                                                                                                                                                                                                                                                                                                                                                                                                                                                                      | Driver Type: Constant Voltage - Universal                     |  |
| Output Voltage (V): 24                                                                                                                                                                                                                                                                                                                                                                                                                                                                                                                                                                                                                                                                                                                                                                                                                                                                                                                                                                                                      | Driver Class: Class 2                                         |  |
|                                                                                                                                                                                                                                                                                                                                                                                                                                                                                                                                                                                                                                                                                                                                                                                                                                                                                                                                                                                                                             | Input Voltage (V): 120 - 277                                  |  |
| Upon Request: (Not included - see components) Remote: 0-10Vdc                                                                                                                                                                                                                                                                                                                                                                                                                                                                                                                                                                                                                                                                                                                                                                                                                                                                                                                                                               |                                                               |  |
|                                                                                                                                                                                                                                                                                                                                                                                                                                                                                                                                                                                                                                                                                                                                                                                                                                                                                                                                                                                                                             | Upon Request: (Not included - see components) Remote: 0-10Vdc |  |